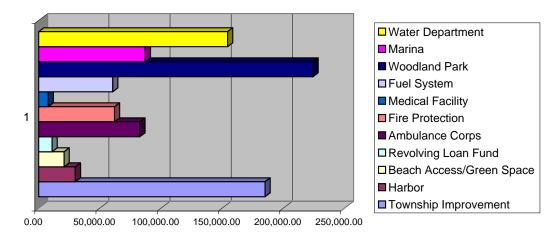

| 87,988.91                                                                     |
| Total Beginning Fund Balances - Governmental Funds<br>Total Beginning Fund Balances - Non-Governmental Fເ<br>Anticipated Ending Fund Balances - Governmental Fur                                                                                                                                                                                                                                                                   | 386,121.69<br>1,113,423.84<br>1,499,545.53<br>433,439.83 | <b>463,864.40</b><br><b>1,177,226.94</b><br>1,641,091.34<br><b>502,039.61</b> | <b>502,039.61</b><br><b>1,356,945.56</b><br>1,858,985.17<br><b>541,370.81</b> |





#### **Other Fund Expenses**



**Other Fund Revenues**