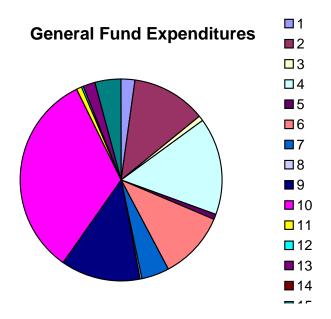

| _                                                 | 2007/2008<br>Budget | 2008/2009<br>Budget | 2009/2010<br>Budget |
|---------------------------------------------------|---------------------|---------------------|---------------------|
| General Fund (Governmental)                       |                     |                     |                     |
| Revenues: (Beginning Fund Balance-Cash):          | 65,154.04           | 65,154.04           | 73,754.85           |
| Taxes (1.0 Allocated, 1.0 Extra Voted & other)    | 63,415.60           | 106,165.29          | 113,500.00          |
| Intergovernmental Transfers                       | 34,780.70           | 37,974.52           | 37,967.05           |
| Other Income                                      | 63,182.24           | 67,290.76           | - ,                 |
| Contributions from Local Units (School & others)  | ,                   | ,                   | 9,200.00            |
| Tax Collection Fee                                |                     |                     | 8,000.00            |
| Rents & Interest Income                           |                     |                     | 2,500.00            |
| From Other Funds for Admin, Insurance & Audit     |                     |                     | 51,350.00           |
| Services (ZBA, Zoning, Planning, Copies, misc)    | 2,220.56            | 8,797.44            | 7,000.00            |
| Total Revenues:                                   | 163,599.10          | 220,228.01          | 229,517.05          |
| Expenses:                                         |                     |                     |                     |
| Legislative (Trustees)                            | 4,482.11            | 4,800.00            | 5,200.00            |
| Supervisor                                        | 14,905.35           | 13,980.26           | 26,850.00           |
| Elections                                         | 4,189.68            | 4,340.70            | 1,975.00            |
| Assessor                                          | 16,577.13           | 34,600.00           | 34,600.00           |
| Legal                                             | 3,562.26            | 4,000.00            | 2,000.00            |
| Clerk                                             | 16,189.63           | 14,972.02           | 24,250.00           |
| Auditor                                           | 4,288.69            | 25,318.95           | 10,000.00           |
| BOR                                               | 1,656.91            | 885.00              | 885.00              |
| Treasurer                                         | 21,077.18           | 19,720.00           | 28,220.00           |
| General & Administrative-incl Bldg & Grounds      | 77,698.11           | 78,351.20           | 74,635.00           |
| Public Safety                                     | 1,900.00            | 1,903.05            | 1,903.05            |
| Historical Society                                | 500.00              | 500.00              | 500.00              |
| Planning Commission                               | 1,600.00            | 4,000.00            | 4,139.20            |
| Zoning Board (merged with Planning)               | 2,960.00            | 0.00                | 0.00                |
| Other Activities                                  | 0.00                | 4,256.02            | 9,600.00            |
| Total Expenses:                                   | 171,587.03          | 211,627.20          | 224,757.25          |
| Use of Fund Balance/Proceeds from Loan            | 7,987.93            | 0.00                | 0.00                |
| Ending General Fund Balance:                      | 65,154.04           | 73,754.85           | 78,514.65           |
| Special Millage/ Special Purpose Funds:           |                     |                     |                     |
| (G) Township Improvement (DPW) (beginning Fund Ba | 118,490.57          | 136,127.08          | 120,954.95          |
| (c) remember Boyonuos; (2.0 Op. 1.0 Bood)         | 155,655,00          | 152 454 24          | 182,600,00          |