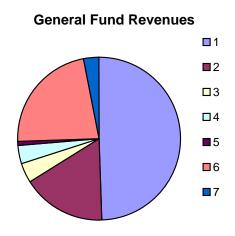

| _                                                 | 2007/2008<br>Budget | 2008/2009<br>Budget | 2009/2010<br>Budget |
|---------------------------------------------------|---------------------|---------------------|---------------------|
| General Fund (Governmental)                       |                     |                     |                     |
| Revenues: (Beginning Fund Balance-Cash):          | 65,154.04           | 65,154.04           | 73,754.85           |
| Taxes (1.0 Allocated, 1.0 Extra Voted & other)    | 63,415.60           | 106,165.29          | 113,500.00          |
| Intergovernmental Transfers                       | 34,780.70           | 37,974.52           | 37,967.05           |
| Other Income                                      | 63,182.24           | 67,290.76           | - ,                 |
| Contributions from Local Units (School & others)  | ,                   | ,                   | 9,200.00            |
| Tax Collection Fee                                |                     |                     | 8,000.00            |
| Rents & Interest Income                           |                     |                     | 2,500.00            |
| From Other Funds for Admin, Insurance & Audit     |                     |                     | 51,350.00           |
| Services (ZBA, Zoning, Planning, Copies, misc)    | 2,220.56            | 8,797.44            | 7,000.00            |
| Total Revenues:                                   | 163,599.10          | 220,228.01          | 229,517.05          |
| Expenses:                                         |                     |                     |                     |
| Legislative (Trustees)                            | 4,482.11            | 4,800.00            | 5,200.00            |
| Supervisor                                        | 14,905.35           | 13,980.26           | 26,850.00           |
| Elections                                         | 4,189.68            | 4,340.70            | 1,975.00            |
| Assessor                                          | 16,577.13           | 34,600.00           | 34,600.00           |
| Legal                                             | 3,562.26            | 4,000.00            | 2,000.00            |
| Clerk                                             | 16,189.63           | 14,972.02           | 24,250.00           |
| Auditor                                           | 4,288.69            | 25,318.95           | 10,000.00           |
| BOR                                               | 1,656.91            | 885.00              | 885.00              |
| Treasurer                                         | 21,077.18           | 19,720.00           | 28,220.00           |
| General & Administrative-incl Bldg & Grounds      | 77,698.11           | 78,351.20           | 74,635.00           |
| Public Safety                                     | 1,900.00            | 1,903.05            | 1,903.05            |
| Historical Society                                | 500.00              | 500.00              | 500.00              |
| Planning Commission                               | 1,600.00            | 4,000.00            | 4,139.20            |
| Zoning Board (merged with Planning)               | 2,960.00            | 0.00                | 0.00                |
| Other Activities                                  | 0.00                | 4,256.02            | 9,600.00            |
| Total Expenses:                                   | 171,587.03          | 211,627.20          | 224,757.25          |
| Use of Fund Balance/Proceeds from Loan            | 7,987.93            | 0.00                | 0.00                |
| Ending General Fund Balance:                      | 65,154.04           | 73,754.85           | 78,514.65           |
| Special Millage/ Special Purpose Funds:           |                     |                     |                     |
| (G) Township Improvement (DPW) (beginning Fund Ba | 118,490.57          | 136,127.08          | 120,954.95          |
| (c) remember Boyonuos; (2.0 Op. 1.0 Bood)         | 155,655,00          | 152 454 24          | 182,600,00          |