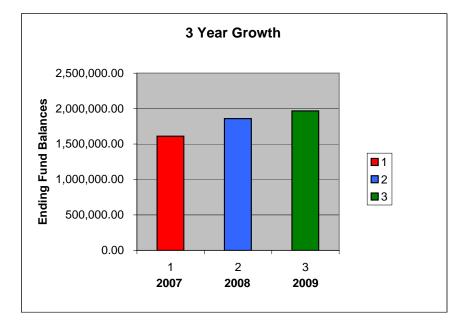

|                                                                                                                                                                                                                                                                                                                                                                                                                                    | 2007/2008                                                | 2008/2009                                                                     | Proposed                                                                      |
|------------------------------------------------------------------------------------------------------------------------------------------------------------------------------------------------------------------------------------------------------------------------------------------------------------------------------------------------------------------------------------------------------------------------------------|----------------------------------------------------------|-------------------------------------------------------------------------------|-------------------------------------------------------------------------------|
|                                                                                                                                                                                                                                                                                                                                                                                                                                    | Budget                                                   | Budget                                                                        | 2009/2010                                                                     |
| Public Health and Safety:                                                                                                                                                                                                                                                                                                                                                                                                          |                                                          |                                                                               |                                                                               |
| Ambulance Fund: (beginning Fund Balance)                                                                                                                                                                                                                                                                                                                                                                                           | 112,141.84                                               | 111,180.09                                                                    | 111,185.94                                                                    |
| Revenues:                                                                                                                                                                                                                                                                                                                                                                                                                          | 68,088.25                                                | 80,229.00                                                                     | 82,696.00                                                                     |
| Expenses:                                                                                                                                                                                                                                                                                                                                                                                                                          | 69,050.00                                                | 80,223.15                                                                     | 74,415.25                                                                     |
| ending Fund Balance:                                                                                                                                                                                                                                                                                                                                                                                                               | 111,180.09                                               | <b>111,185.94</b>                                                             | <b>119,466.69</b>                                                             |
| (G) Fire Protection: (beginning Fund Balance)                                                                                                                                                                                                                                                                                                                                                                                      | 65,056.63                                                | 72,908.37                                                                     | 83,265.14                                                                     |
| Revenues: (1.5)                                                                                                                                                                                                                                                                                                                                                                                                                    | 57,438.00                                                | 62,511.12                                                                     | 62,000.00                                                                     |
| Expenses:                                                                                                                                                                                                                                                                                                                                                                                                                          | 49,586.26                                                | 52,154.35                                                                     | 49,625.00                                                                     |
| ending Fund Balance:                                                                                                                                                                                                                                                                                                                                                                                                               | <b>72,908.37</b>                                         | <b>83,265.14</b>                                                              | <b>95,640.14</b>                                                              |
| (G) Medical Facility: (beginning Fund Balance)                                                                                                                                                                                                                                                                                                                                                                                     | 200.78                                                   | 966.78                                                                        | 1,682.78                                                                      |
| Revenues: (Grant)                                                                                                                                                                                                                                                                                                                                                                                                                  | 7,883.00                                                 | 7,833.00                                                                      | 7,833.00                                                                      |
| Expenses:                                                                                                                                                                                                                                                                                                                                                                                                                          | 7,117.00                                                 | 7,117.00                                                                      | 7,116.60                                                                      |
| ending Fund Balance:                                                                                                                                                                                                                                                                                                                                                                                                               | 966.78                                                   | 1,682.78                                                                      | 2,399.18                                                                      |
| Enterprise Funds:                                                                                                                                                                                                                                                                                                                                                                                                                  |                                                          |                                                                               |                                                                               |
| Fuel System: (beginning Fund Balance (Cash))                                                                                                                                                                                                                                                                                                                                                                                       | 41,152.25                                                | 65,154.04                                                                     | 76,152.84                                                                     |
| Revenues:                                                                                                                                                                                                                                                                                                                                                                                                                          | 85,300.00                                                | 75,500.00                                                                     | 60,500.00                                                                     |
| Expenses:                                                                                                                                                                                                                                                                                                                                                                                                                          | 61,298.21                                                | 64,501.20                                                                     | 60,079.00                                                                     |
| ending Fund Balance:                                                                                                                                                                                                                                                                                                                                                                                                               | <b>65,154.04</b>                                         | <b>76,152.84</b>                                                              | <b>76,573.84</b>                                                              |
| Park Fund: (beginning Fund Balance (Cash))   Park & Misc Revenues:   Transfers In (Proceeds from Loan)   Library, Community & Youth Center Revenues:   Total Revenues   Park & Misc Expenses:   Library, Community & Youth Center Expenses:   Capital Outlay   Total Expenses:   Temporarily Restricted Fund Balance   ending Fund Balance:   Marina: (beginning Fund Balance (Cash))   Revenues:   Transfer from Park   Expenses: | 369,122.42                                               | 394,847.54                                                                    | 498,625.40                                                                    |
|                                                                                                                                                                                                                                                                                                                                                                                                                                    | 216,646.01                                               | 197,183.75                                                                    | 218,725.00                                                                    |
|                                                                                                                                                                                                                                                                                                                                                                                                                                    | 125,000.00                                               | 275,000.00                                                                    | 0.00                                                                          |
|                                                                                                                                                                                                                                                                                                                                                                                                                                    | 3,900.00                                                 | 8,586.92                                                                      | 5,575.00                                                                      |
|                                                                                                                                                                                                                                                                                                                                                                                                                                    | <b>345,546.01</b>                                        | 480,770.67                                                                    | <b>224,300.00</b>                                                             |
|                                                                                                                                                                                                                                                                                                                                                                                                                                    | 362,034.17                                               | 352,209.01                                                                    | 110,847.87                                                                    |
|                                                                                                                                                                                                                                                                                                                                                                                                                                    | 22,507.04                                                | 22,142.52                                                                     | 81,608.30                                                                     |
|                                                                                                                                                                                                                                                                                                                                                                                                                                    | 50,279.68                                                | 2,641.28                                                                      | 4,500.00                                                                      |
|                                                                                                                                                                                                                                                                                                                                                                                                                                    | <b>434,820.89</b>                                        | 376,992.81                                                                    | <b>196,956.17</b>                                                             |
|                                                                                                                                                                                                                                                                                                                                                                                                                                    | 115,000.00                                               | 0.00                                                                          | 0.00                                                                          |
|                                                                                                                                                                                                                                                                                                                                                                                                                                    | <b>394,847.54</b>                                        | 498,625.40                                                                    | <b>525,969.23</b>                                                             |
|                                                                                                                                                                                                                                                                                                                                                                                                                                    | 88,603.34                                                | 89,645.28                                                                     | 106,607.89                                                                    |
|                                                                                                                                                                                                                                                                                                                                                                                                                                    | 17,502.06                                                | 103,788.04                                                                    | 87,150.00                                                                     |
|                                                                                                                                                                                                                                                                                                                                                                                                                                    | 12,000.00                                                | 2,500.00                                                                      | 0.00                                                                          |
|                                                                                                                                                                                                                                                                                                                                                                                                                                    | 28,460.12                                                | 89,325.43                                                                     | 87,136.50                                                                     |
| Expenses:                                                                                                                                                                                                                                                                                                                                                                                                                          | 28,460.12                                                | 89,325.43                                                                     | 87,136.50                                                                     |
| ending Fund Balance:                                                                                                                                                                                                                                                                                                                                                                                                               | <b>89,645.28</b>                                         | <b>106,607.89</b>                                                             | <b>106,621.39</b>                                                             |
| Water System: (beginning Fund Balance (Cash))                                                                                                                                                                                                                                                                                                                                                                                      | 502,403.99                                               | 516,399.99                                                                    | 564,373.49                                                                    |
| Revenues:                                                                                                                                                                                                                                                                                                                                                                                                                          | 132,105.00                                               | 157,153.51                                                                    | 154,400.00                                                                    |
| Expenses:                                                                                                                                                                                                                                                                                                                                                                                                                          | 118,109.00                                               | 109,180.01                                                                    | 121,270.17                                                                    |
| ending Fund Balance:                                                                                                                                                                                                                                                                                                                                                                                                               | <b>516,399.99</b>                                        | <b>564,373.49</b>                                                             | <b>597,503.32</b>                                                             |
| Total Revenues                                                                                                                                                                                                                                                                                                                                                                                                                     | 1,111,287.42                                             | 1,405,873.14                                                                  | 1,155,196.05                                                                  |
| Total Expenditures                                                                                                                                                                                                                                                                                                                                                                                                                 | 1,095,996.42                                             | 1,187,979.31                                                                  | 1,067,207.14                                                                  |
| Excess Revenues over Expenses                                                                                                                                                                                                                                                                                                                                                                                                      | 15,291.00                                                | 217,893.83                                                                    | 87,988.91                                                                     |
| Total Beginning Fund Balances - Governmental Funds<br>Total Beginning Fund Balances - Non-Governmental Fເ<br>Anticipated Ending Fund Balances - Governmental Fur                                                                                                                                                                                                                                                                   | 386,121.69<br>1,113,423.84<br>1,499,545.53<br>433,439.83 | <b>463,864.40</b><br><b>1,177,226.94</b><br>1,641,091.34<br><b>502,039.61</b> | <b>502,039.61</b><br><b>1,356,945.56</b><br>1,858,985.17<br><b>541,370.81</b> |