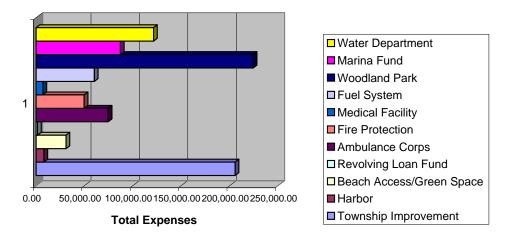

| 87,988.91                                                                     |
| Total Beginning Fund Balances - Governmental Funds<br>Total Beginning Fund Balances - Non-Governmental Fເ<br>Anticipated Ending Fund Balances - Governmental Fur                                                                                                                                                                                                                                                                   | 386,121.69<br>1,113,423.84<br>1,499,545.53<br>433,439.83 | <b>463,864.40</b><br><b>1,177,226.94</b><br>1,641,091.34<br><b>502,039.61</b> | <b>502,039.61</b><br><b>1,356,945.56</b><br>1,858,985.17<br><b>541,370.81</b> |





#### **Other Fund Expenses**



**Other Fund Revenues**